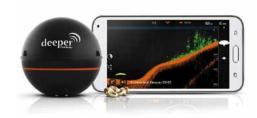

### Deeper - Smart Fishfinder Deeper

Deeper Fishfinder is a smart sonar that works in conjunction with your smartphone. It is specially created for professional and amateur anglers, designed to locate fish, get information about depth, water temperature, bottom contour and much more. Deeper operates in both fresh and salt water.