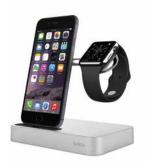

### Charge Dock for Apple Watch and iPhone **Belkin International**

An all in one dock solution, this product offers an integrated charging puck for the Apple Watch and an adjustable lightning connector for iPhone for the most case compatibility. It allows the user to charge both devices simultaneously and holds them at ideal viewing angles.