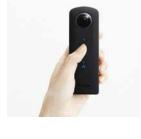

### Ricoh Theta S Ricoh Imaging Americas Corp.

The Ricoh Theta S is a first-of-its-kind spherical imaging camera that captures 360-degree scenes surrounding the user. It produces photos and videos that enable viewers to see the entirety of a scene by scrolling up, down, sideways and all around in the resulting image.