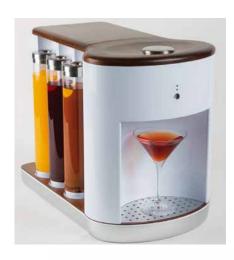

### Somabar Robotic Bartender Somabar

The world's smartest bartender. Somabar integrates Wi-Fi connectivity, onboard sensors, electronic ingredient tagging and automated cleaning making bartending as easy as pressing a button. Using the Somabar app, you can now share and create cocktails with anyone on the globe in seconds.