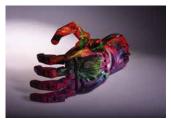

### **K-1 Assistive Device** 3D Systems

The K-1 is a 3D printable assistive device designed in connection with the company's partnership with e-NABLE, the global network of makers, inventors and designers using 3D printing to make functional, prosthetic hands that are donated to people in need.