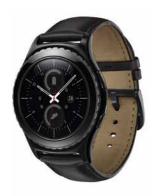

### Samsung Gear S2 Samsung Electronics

The Samsung Gear S2 is a completely re-designed smartwatch that centers on a circular infrastructure with a rotating bezel. The bezel allows users to easily and precisely navigate the UI with the turn of a dial—from real-time sports updates to functioning as your payment system.