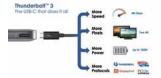

### **Intel Corporation**

### Thunderbolt<sup>TM</sup> 3 – The USB-C that does it all

Thunderbolt™ 3 brings Thunderbolt™ to USB-C at speeds up to 40 Gbps, creating one compact port that delivers the fastest, most versatile connection to any dock, display or data device. Intel developed the technology and the Thunderbolt 3 controller that enables it in computers and devices.