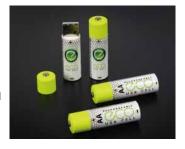

### ECO USBCELL Rechargeable Battery

The Pilot ECO USBCell battery utilizes lithium polymer technology and is rechargeable via most USB ports. Outperforming other rechargeable batteries in its class, the Pilot ECO USBCell battery is the ideal choice for gaming as well as other applications.