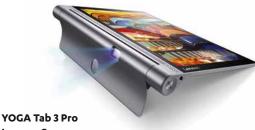

### Lenovo Corp.

A multimedia tablet with a built-in projector! It transforms a wall or ceiling into a brilliant 70-inch screen. Enjoy a theater experience on the brilliant 10.1-inch QHD display, and the integrated JBL® 4-speaker sound bar. Up to 18 hours of general use on a single charge.