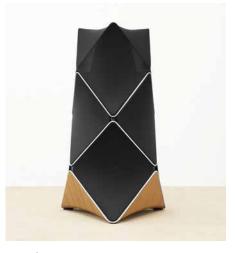

### BeoLab90 Bang & Olufsen

BeoLab 90 is the new flagship loudspeaker from B&O that gives the customer an unprecedented level of control of the acoustic behavior and performance. Based on technological requirements the designers have provided an intriguing shape that has minimal effect on acoustic performance.