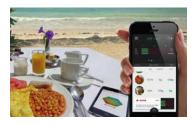

### DietSensor, pioneer in automatic nutrient tracking **Airspek**

Pioneer in automatic nutrient tracking, DietSensor brings a new level of simplicity and accuracy to diet trackers for overweight people or with food-related chronicle diseases. It analyses the food with a click of a button using a micro scale and SCIO, the first molecular sensor that fits in a hand.